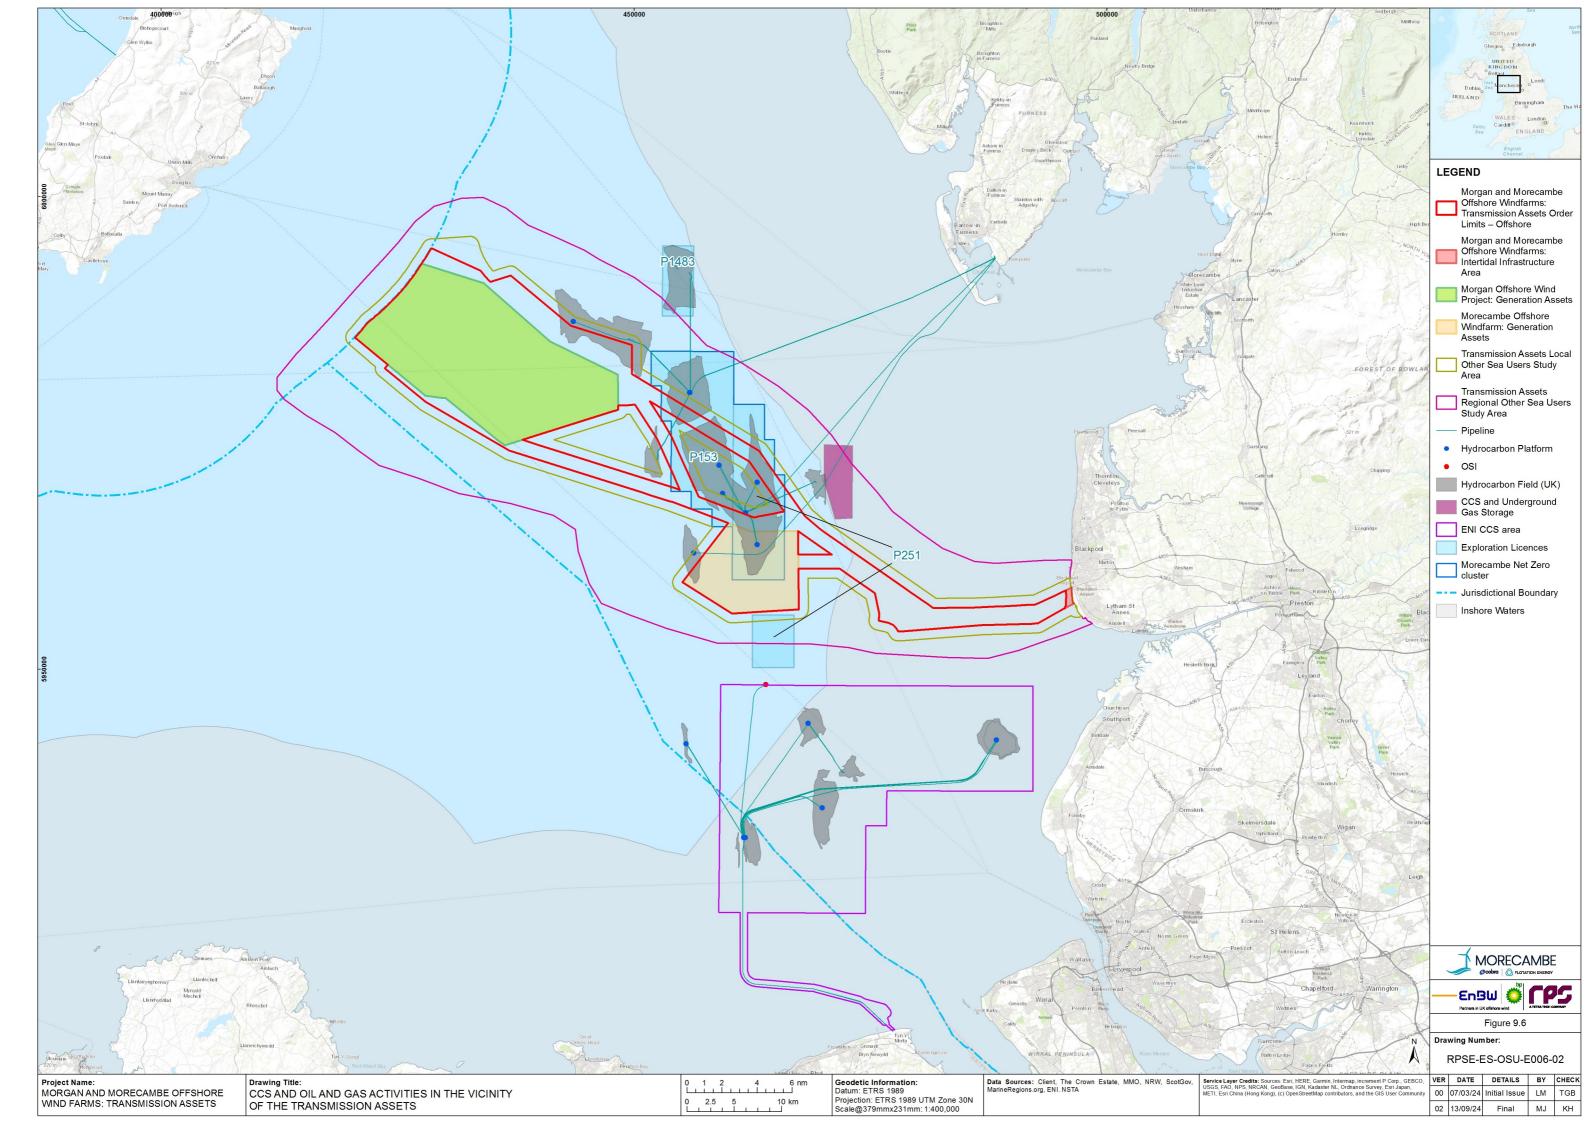

## MORGAN AND MORECAMBE OFFSHORE WIND FARMS: TRANSMISSION ASSETS

**Environmental Statement** 

Volume 2, Figures - Part 5 of 5

September 2024 Rev: ES Issue

MOR001-FLO-CON-ENV-FIG-0004 MRCNS-J3303-RPS-10161