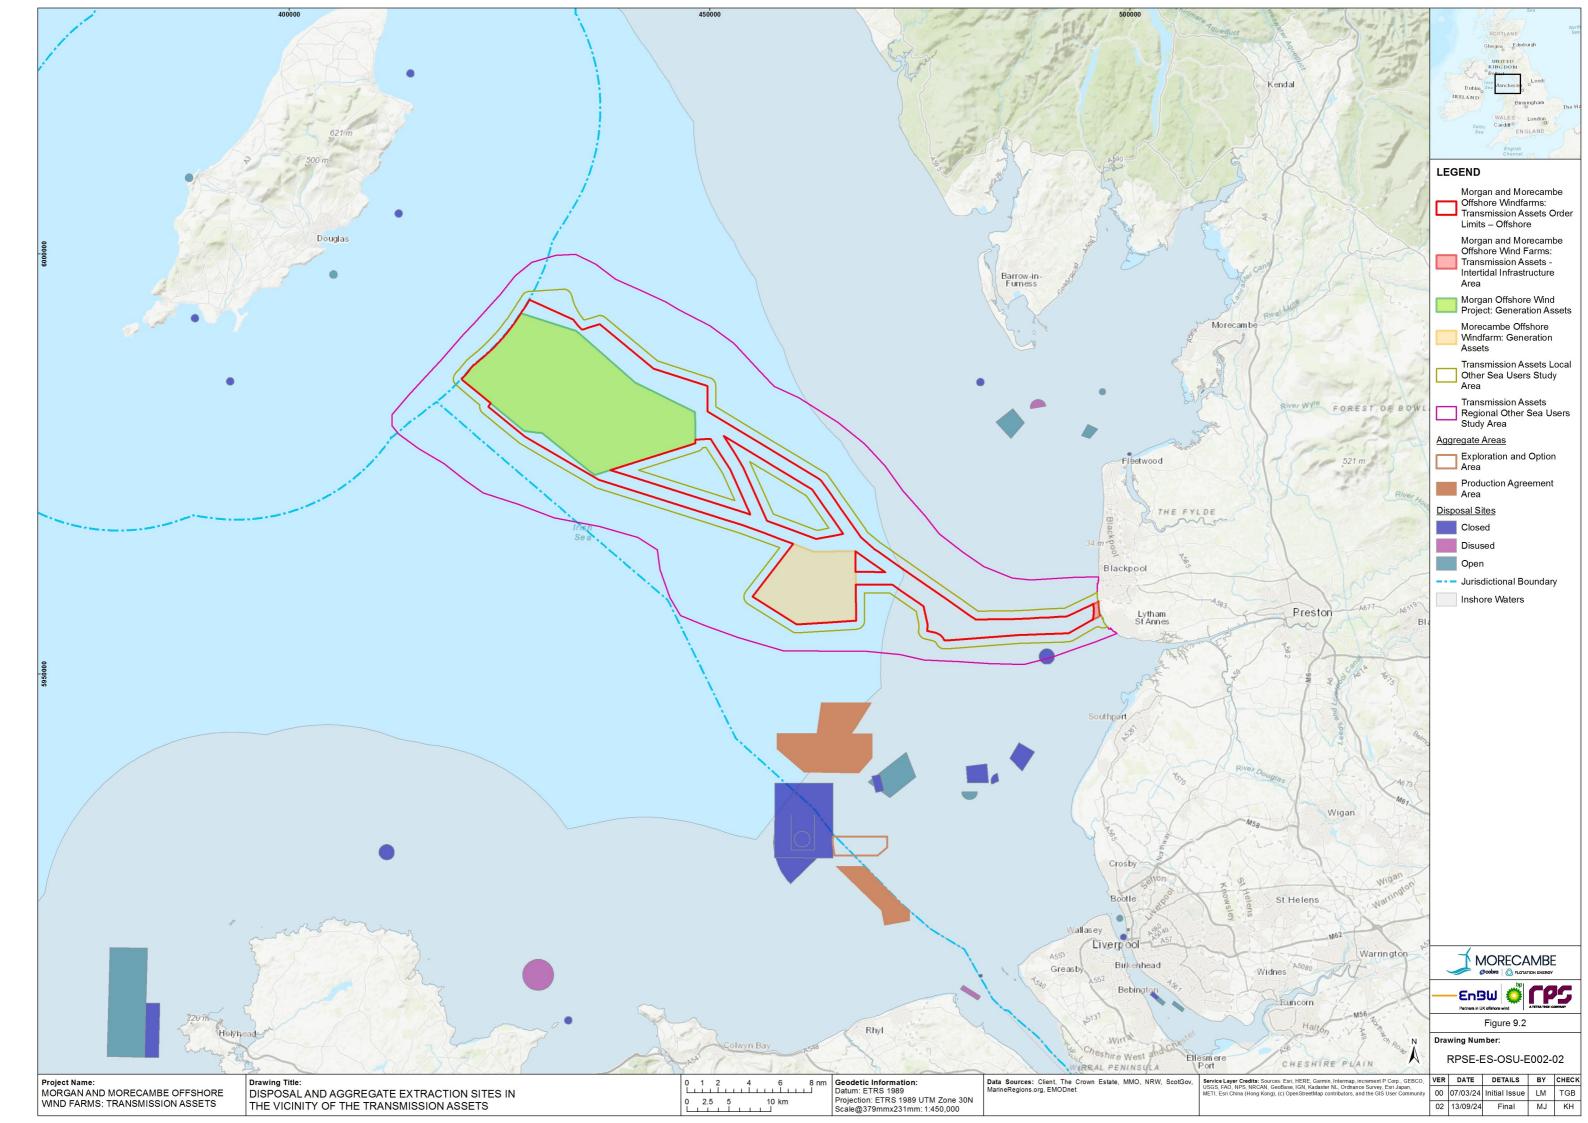

client. To the fullest extent permitted by law, RPS shall not be liable for any loss or damage suffered by the client arising from fraud, misrepresentation, withholding of information material relevant to the report or required by RPS, or other default relating to such information, whether on the client's part or that of the other information sources, unless such fraud, misrepresentation, withholding or such other default is evident to RPS without further enquiry. It is expressly stated that no independent verification of any documents or information supplied by the client or others on behalf of the client has been made. The report shall be used for general information only.

Prepared by:

**RPS** 

**Prepared for:** 

Morgan Offshore Wind Limited, Morecambe Offshore Windfarm Ltd