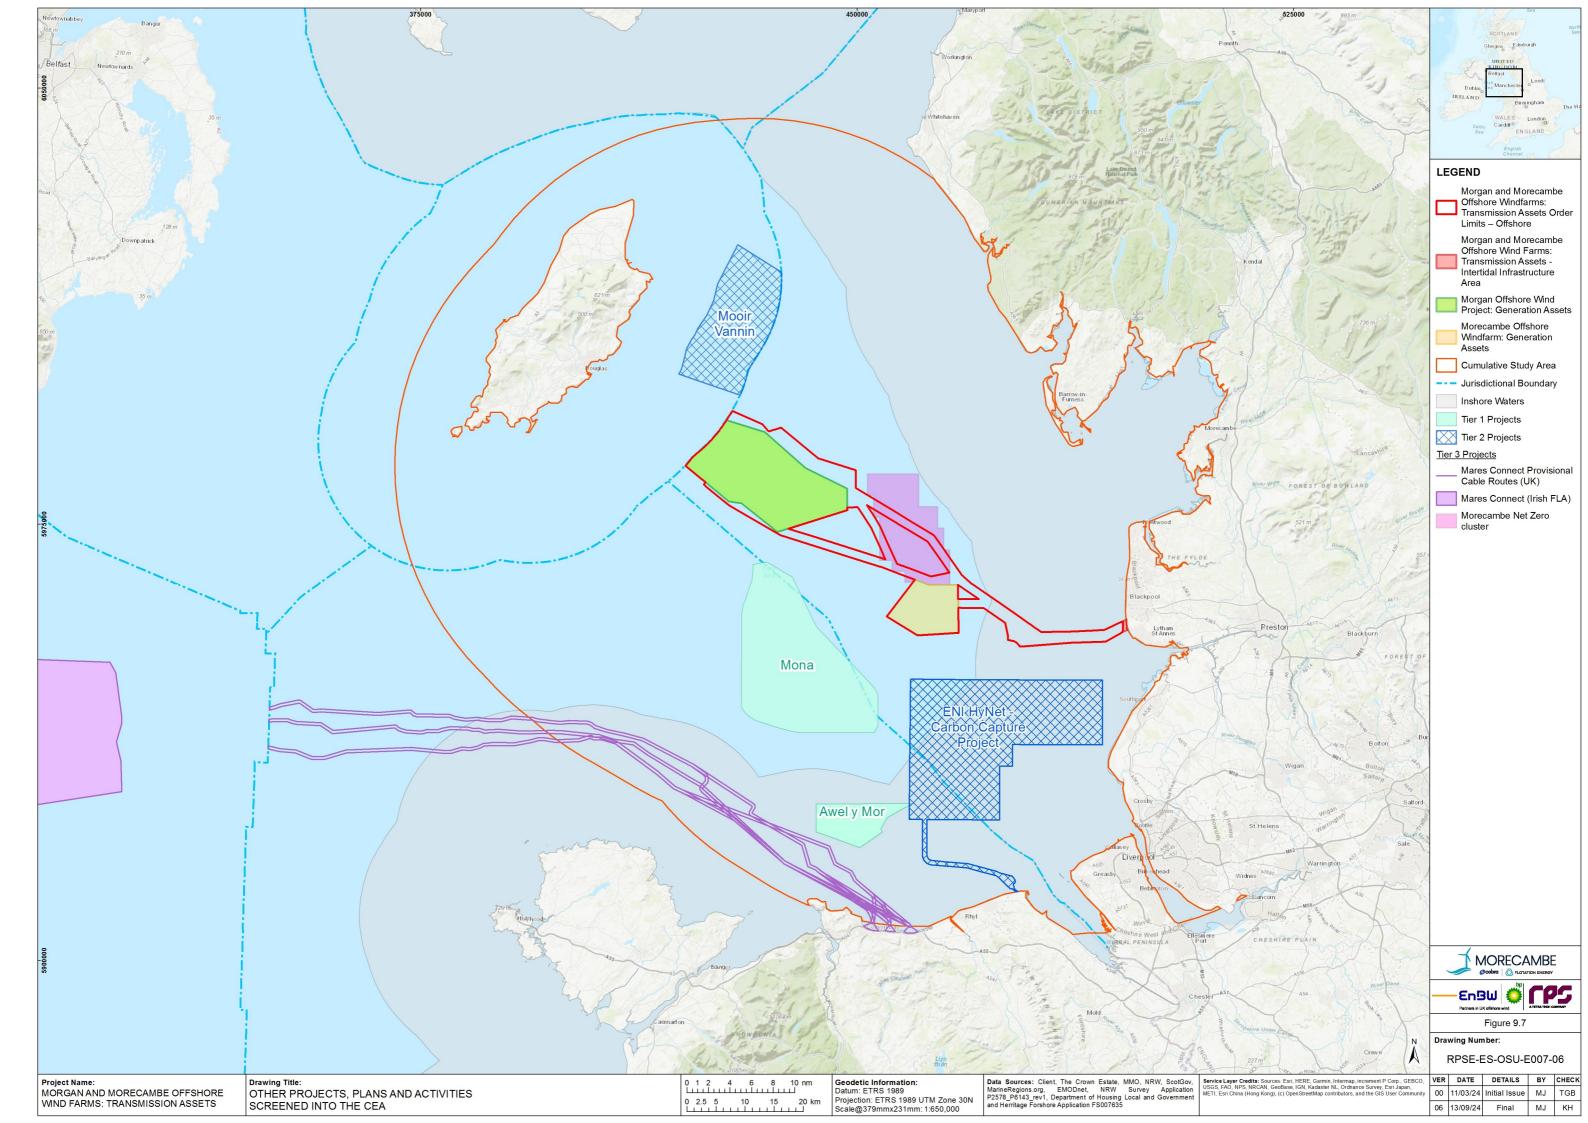

## MORGAN AND MORECAMBE OFFSHORE WIND FARMS: TRANSMISSION ASSETS

**Environmental Statement** 

Volume 2, Figures - Part 5 of 5

September 2024 Rev: ES Issue

MOR001-FLO-CON-ENV-FIG-0004 MRCNS-J3303-RPS-10161