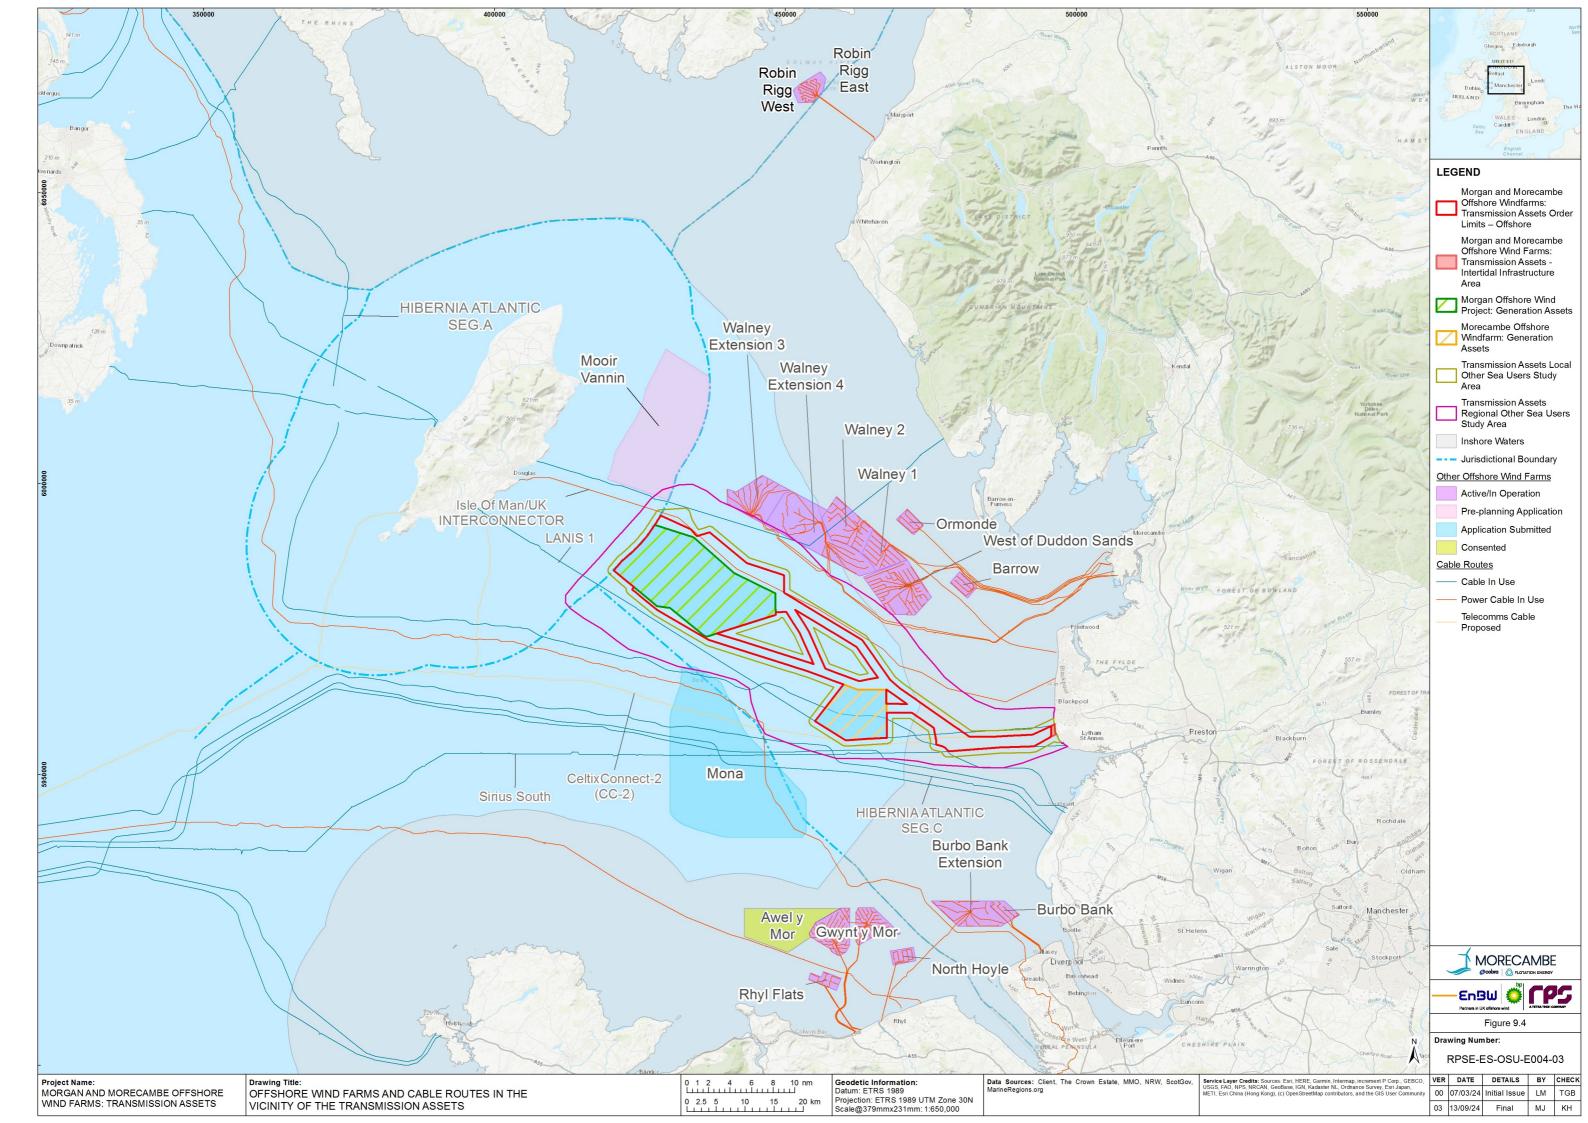

nt. To the fullest extent permitted by law, RPS shall not be liable for any loss or damage suffered by the client arising from fraud, misrepresentation, withholding of information material relevant to the report or required by RPS, or other default relating to such information, whether on the client's part or that of the other information sources, unless such fraud, misrepresentation, withholding or such other default is evident to RPS without further enquiry. It is expressly stated that no independent verification of any documents or information supplied by the client or others on behalf of the client has been made. The report shall be used for general information only.

Prepared by:

**RPS** 

**Prepared for:** 

Morgan Offshore Wind Limited, Morecambe Offshore Windfarm Ltd